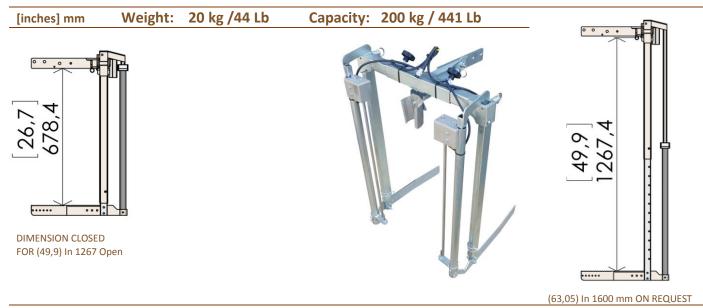

# **APIJUNEDA CATALOG OF BEEKEEPING CLAMPS**



Model Multi

**IMAGE 1** 

## **INDEX**

# INTRODUCTION

| Tel. 00 34 973 17 10 32 | apijuneda@gmail.com | www.apijuneda.com | 0 |
|-------------------------|---------------------|-------------------|---|
| CLAMPS ON ORDER         | p. <u>5</u>         |                   |   |
| <u>CLAMP V</u>          | р. <u>4</u>         |                   |   |
| <u>CLAMP NV</u>         | <u>р. 3</u>         |                   |   |
| <u>OPCIONS</u>          | p.2                 |                   |   |
| CLAMP MULTI             | р. <u>1</u>         |                   |   |
|                         |                     |                   |   |





#### **DESCRIPTION:**

- ✓ MULTI clamps have been designed to perform all weight management tasks in the apiary.
- ✓ Its vertical arms provide comfort and ergonomics.
- ✓ MULTI clamps are adjustable in height and width to adapt to all hives on the market.
- ✓ Multi clamps are delivered as seen in the image above, optional accessories are explained in this document and must be selected in the order form.
- ✓ From the clamp bars, in all their height you have the control of the most important functions. Up fast, Down fast, Up slow, Down slow, Brake, Unbrake, and Level.
- ✓ We have given the maximum possible height for his load capacity. But we know that there are customers who prefer it with less height, but retaining the model's properties. For this reason it is possible to reduce its heig