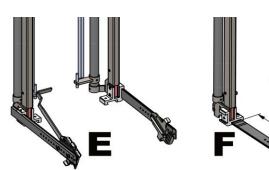

#### WITH STANDARD FORKS :

With the arms delivered as standard, the clamps can be configured with the options as shown in the images.

A) FLAT SYSTEM: To lift hives, supers or supers pile. The arms work at a fixed distance, the plates are raised alone when touching the rise and position themselves to coincide with the hollow of the hands. VALID: Multi

C) GR SYSTEM: They can be installed directly on the arms or in the PÍVOT system.
To lift hives, supers or supers pile.
The left arm must be unlocked to work like a clamp.
The round piece allows the assembly to slide until it finds the hole, then the serrated piece makes a firm grip.
VALID: Multi, NV, V.

## **B) PÍVOT SYSTEM:**

It allows to pivot the supers in two directions to blow the bees. It requires that the left arm is free for the GR parts can enter on the hands hole, the elastic with hook delivered, maintains tension between the arms so that the super can turn safely. VALID: Multi, NV, V.