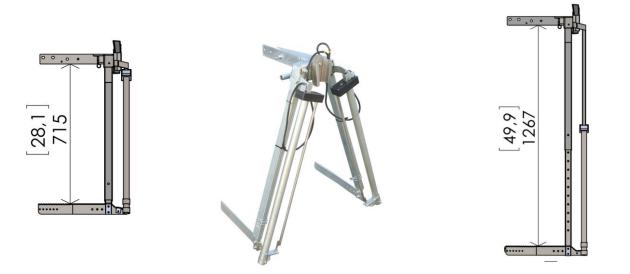

#### **DESCRIPTION:**

- ✓ MULTI clamps have been designed to perform all weight management tasks in the apiary.
- ✓ Its vertical arms provide comfort and ergonomics.
- ✓ MULTI clamps are adjustable in height and width to adapt to all hives on the market.
- ✓ Multi clamps are delivered as seen in the image above, optional accessories are explained in this document and must be selected in the order form.
- ✓ From the clamp bars, in all their height you have the control of the most important functions. Up fast, Down fast, Up slow, Down slow, Brake, Unbrake, and Level.
- ✓ We have given the maximum possible height for his load capacity. But we know that there are customers who prefer it with less height, but retaining the model's properties. For this reason it is possible to reduce its height easily just by cutting the vertical arms.

(indicate on the order form if you want that we make this reduction)

- Fixed right arm at 90°.
- Left arm oscillating, can be limited.
- Adjustable vertical and horizontal distance.

## **DETAILS:**

- 5 main functions in the tactile rods.
- Security press.
- Oscillation of the press are lockable.