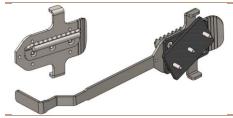

C) GR SYSTEM: They can be installed directly on the arms or in the PÍVOT system.
To lift hives, supers or supers pile.
The left arm must be unlocked to work like a clamp.
The round piece allows the assembly to slide until it finds the hole, then the serrated piece makes a firm grip.
VALID: Multi, NV, V.

## **B) PÍVOT SYSTEM:**

It allows to pivot the supers in two directions to blow the bees. It requires that the left arm is free for the GR parts can enter on the hands hole, the elastic with hook delivered, maintains tension between the arms so that the super can turn safely. VALID: Multi, NV, V.