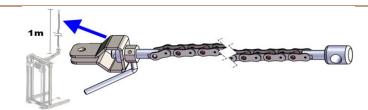

#### BLOCKING CHAIN ASSEMBLY:

Length 1 m / 39,37 in.

It allows to block the rotation that the clamp makes when it is not held by the operator, in this way when we take it again, it will be in the same position that we left it. VALID: Multi, NV, V.