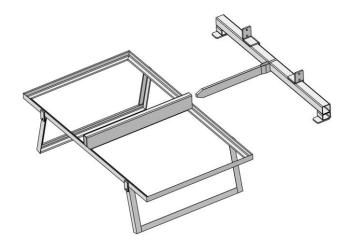

WITH B-L FORKS:

**STEM:** IF YOU SELECT THIS SYSTEM, THE STANDART ARMS WILL NOT BE INCLUDED, IF YOU WANT THE TWO TYPES INDICATE IT IN THE ORDER SHEET.

This system allows to mount horizontal arms to catch bodies from the bottom or vertical to catch bodies through the hands holes, with the PÍVOT or FLAT system. A set screw presses each arm to prevent movement and also allows you to choose the desired arm length. In a horizontal position between 403 and 348 mm (F), In vertical position it can be reduced at will. VALID: Multi