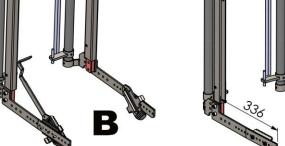

#### **DESCRIPTION:**

- ✓ MULTI clamps have been designed to perform all weight management tasks in the apiary.
- ✓ Its vertical arms provide comfort and ergonomics.
- ✓ MULTI clamps are adjustable in height and width to adapt to all hives on the market.
- ✓ Multi clamps are delivered as seen in the image above, optional accessories are explained in this document and must be selected in the order form.
- ✓ From the clamp bars, in all their height you have the control of the most important functions. Up fast, Down fast, Up slow, Down slow, Brake, Unbrake, and Level.
- ✓ We have given the maximum possible height for his load capacity. But we know that there are customers who prefer it with less height, but retaining the model's properties. For this reason it is possible to reduce its height easily just by cutting the vertical arms.

(indicate on the order form if you want that we make this reduction)

- Fixed right arm at 90°.
- Left arm oscillating, can be limited.
- Adjustable vertical and horizontal distance.

## **DETAILS:**

- 5 main functions in the tactile rods.
- Security press.
- Oscillation of the press are lockable.