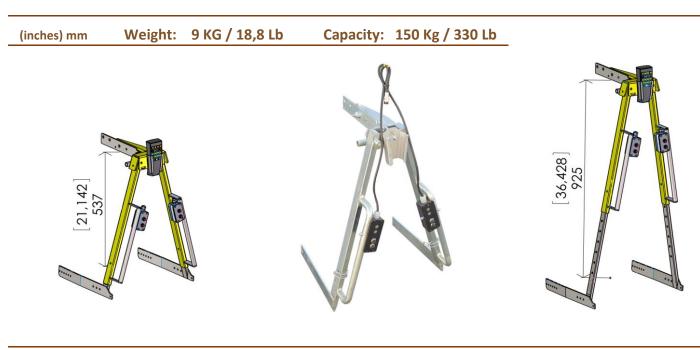

## [inches] mm weight: 17 KG/ 37,5 Lb Capacity: 200 Kg / 441 Lb

#### **DESCRIPTION:**

- ✓ NV clamps have been designed to perform all weight management tasks in the apiary.
- ✓ NV clamps are delivered as seen in the image 1, optional accessories are explained in this document and must be selected in the order form.
- ✓ From the clamp bars, in all their height you have the control of the most important functions. Up fast, Down fast, Up slow, Gown slow, Brake, Unbrake, and Level.
- ✓ We have given the maximum possible height for his load capacity. But we know that there are customers who prefer it with less height, but retaining the model's properties. For this reason it is possible to reduce its height easily just by cutting the vertical arms.
- ✓ (indicate on the order form if you want that we make this reduction)

- Adjustable vertical distance.
- 5 main functions in the tactile rods.
- Oscillation of the press are lockable.