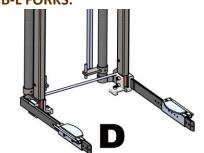

WITH B-L FORKS:

**STEM:** IF YOU SELECT THIS SYSTEM, THE STANDART ARMS WILL NOT BE INCLUDED, IF YOU WANT THE TWO TYPES INDICATE IT IN THE ORDER SHEET.

This system allows to mount horizontal arms to catch bodies from the bottom or vertical to catch bodies through the hands holes, with the PÍVOT or FLAT system. A set screw presses each arm to prevent movement and also allows you to choose the desired arm length. In a horizontal position between 403 and 348 mm (F), In vertical position it can be reduced at will. VALID: Multi