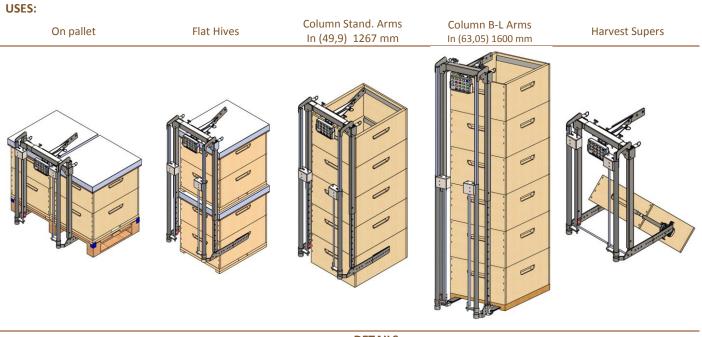

## SOME USES:

| Beehives on pallet                                               | Flat hives without pallets | Supers pile | Harvest of supers |  |  |
|------------------------------------------------------------------|----------------------------|-------------|-------------------|--|--|
|                                                                  |                            |             |                   |  |  |
| DETAILS:                                                         |                            |             |                   |  |  |
| Arms with limitable and lockable oscillation     Security press. |                            |             |                   |  |  |