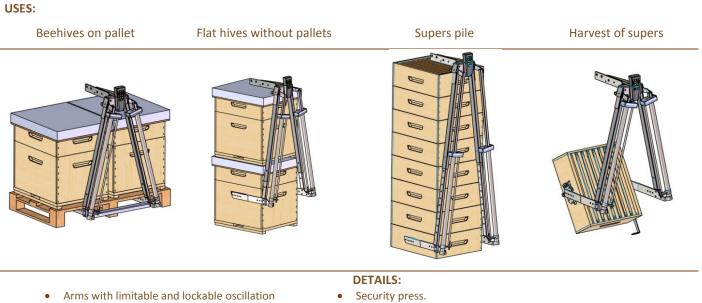

## SOME USES:

| Beehives on pallet                                               | Flat hives without pallets | Supers pile | Harvest of supers |  |  |
|------------------------------------------------------------------|----------------------------|-------------|-------------------|--|--|
|                                                                  |                            |             |                   |  |  |
| DETAILS:                                                         |                            |             |                   |  |  |
| Arms with limitable and lockable oscillation     Security press. |                            |             |                   |  |  |