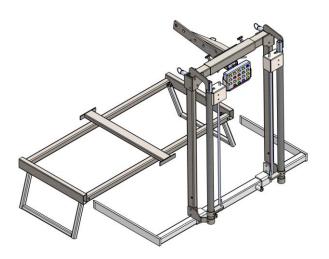

# **APIJUNEDA CATALOG OF BEEKEEPING CLAMPS**

Model Multi

**IMAGE 1** 

#### **DESCRIPTION:**

- ✓ MULTI clamps have been designed to perform all weight management tasks in the apiary.
- ✓ Its vertical arms provide comfort and ergonomics.
- ✓ MULTI clamps are adjustable in height and width to adapt to all hives on the market.
- ✓ Multi clamps are delivered as seen in the image above, optional accessories are explained in this document and must be selected in the order form.
- ✓ From the clamp bars, in all their height you have the control of the most important functions. Up fast, Down fast, Up slow, Down slow, Brake, Unbrake, and Level.
- ✓ We have given the maximum possible height for his load capacity. But we know that there are customers who prefer it with less height, but retaining the model's properties. For this reason it is possible to reduce its height easily just by cutting the vertical arms.

(indicate on the order form if you want that we make this reduction)

- Fixed right arm at 90°.
- Left arm oscillating, can be limited.
- Adjustable vertical and horizontal distance.

## **DETAILS:**

- 5 main functions in the tactile rods.
- Security press.
- Oscillation of the press are lockable.